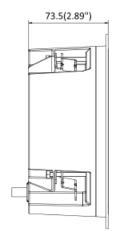

|
| Environment           | CE-RoHS: 2011/65/EU WEEE: 2012/19/EU Reach: Regulation (EC) No 1907/2006                                                                                                                                                                                                                                                                                                                                    |

### Wiring



#### Available Model

DS-QAZ1203G1-BE

#### Dimension









Unit: mm (inch)

## See Far, Go Further



www.hikvision.com support@hikvision.com