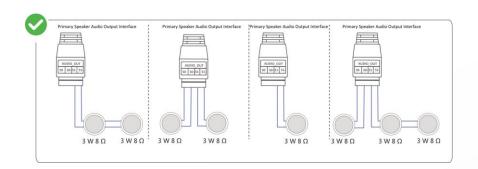

62368-1:2014/A11:2017                                                                                                                                                                                                                                                                                                                                                    |
| Environment           | CE-RoHS: 2011/65/EU WEEE: 2012/19/EU Reach: Regulation (EC) No 1907/2006                                                                                                                                                                                                                                                                                                                                    |

### Wiring



#### Available Model

DS-QAZ1203G1-BE

#### Dimension









Unit: mm (inch)

## See Far, Go Further



www.hikvision.com support@hikvision.com