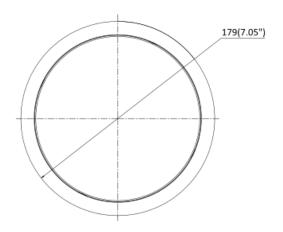

|
| Environment           | CE-RoHS: 2011/65/EU WEEE: 2012/19/EU Reach: Regulation (EC) No 1907/2006                                                                                                                                                                                                                                                                                                                                    |

### Wiring



#### Available Model

DS-QAZ1203G1-BE

#### Dimension









Unit: mm (inch)

## See Far, Go Further



www.hikvision.com support@hikvision.com