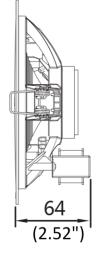

## Specification

| Speaker                 |                                                        |
|-------------------------|--------------------------------------------------------|
| Impedance               | 8 Ω                                                    |
| Speaker Unit            | 5.25" × 1                                              |
| Audio                   |                                                        |
| Rated Power             | 3 W                                                    |
| Sensitivity             | 91 dB ± 3 dB                                           |
| Max. Acoustic Pressure  | 95 dB                                                  |
| Frequency Response      | 90 Hz to 20 kHz                                        |
| Interface               |                                                        |
| Audio In                | Rated voltage , 100 V                                  |
| General                 |                                                        |
| Material                | Shell: ABS; Mesh enclosure: iron mesh                  |
| Operating Condition     | -20 °C~50 °C (-4 °F to 122 °F ), humidity: 95% or less |
| Dimension               | Ø170 × 64 mm (Ø6.69" × 2.52")                          |
| Package Dimension       | 173.5 × 173.5 × 67 mm (6.83" × 6.83" × 2.64")          |
| Weight                  | Approx. 435 g (0.96 lb.)                               |
| With Package Weight     | Approx. 500 g (1.1 lb.)                                |
| Packing List            | Device × 1                                             |
|                         | Regulatory Compliance and Safety Information × 1       |
| Mounting Hole Dimension | Ø148 mm (Ø5.83")                                       |

## Dimension

Unit: mm(inch)

Headquarters No.555 Qianmo Road, Binjiang District, Hangzhou 310051, China T +86-571-8807-5998 www.hikvision.com

Follow us on social media to get the latest product and solution information.