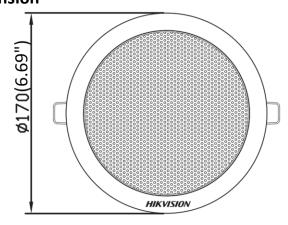

## Specification

| Speaker                 |                                                        |
|-------------------------|--------------------------------------------------------|
| Impedance               | 8 Ω                                                    |
| Speaker Unit            | 5.25" × 1                                              |
| Audio                   |                                                        |
| Rated Power             | 3 W                                                    |
| Sensitivity             | 91 dB ± 3 dB                                           |
| Max. Acoustic Pressure  | 95 dB                                                  |
| Frequency Response      | 90 Hz to 20 kHz                                        |
| Interface               |                                                        |
| Audio In                | Rated voltage , 100 V                                  |
| General                 |                                                        |
| Material                | Shell: ABS; Mesh enclosure: iron mesh                  |
| Operating Condition     | -20 °C~50 °C (-4 °F to 122 °F ), humidity: 95% or less |
| Dimension               | Ø170 × 64 mm (Ø6.69" × 2.52")                          |
| Package Dimension       | 173.5 × 173.5 × 67 mm (6.83" × 6.83" × 2.64")          |
| Weight                  | Approx. 435 g (0.96 lb.)                               |
| With Package Weight     | Approx. 500 g (1.1 lb.)                                |
| Packing List            | Device × 1                                             |
|                         | Regulatory Compliance and Safety Information × 1       |
| Mounting Hole Dimension | Ø148 mm (Ø5.83")                                       |

## Dimension

Unit: mm(inch)

Headquarters No.555 Qianmo Road, Binjiang District, Hangzhou 310051, China T +86-571-8807-5998 www.hikvision.com

Follow us on social media to get the latest product and solution information.