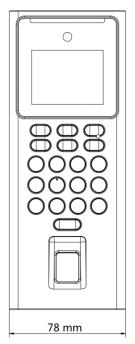

| Language            | English, Spanish (South America), Arabic, Thai, Indonesian, Russian, Vietnamese, |
|                     | Portuguese (Brazil), Korean, Japanese                                            |
| Keypad              | Support                                                                          |
| Function            |                                                                                  |
| Face anti-spoofing  | Support                                                                          |
| Hik-Partner Pro     | Support                                                                          |
| Face recognition    | Support                                                                          |

## Available Model

DS-K1T321EFWX

Dimension











Accessory

## Optional





Headquarters No.555 Qianmo Road, Binjiang District, Hangzhou 310051, China T +86-571-8807-5998 www.hikvision.com

Follow us on social media to get the latest product and solution information.















© Hangzhou Hikvision Digital Technology Co., Ltd. Unless otherwise agreed, Hikvision makes no warranties, express or implied. We reserve the right to introduce modifications without notice.