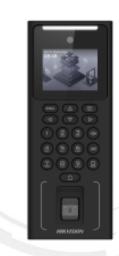

DS-K1T321EFWX Face Recognition Terminal

Face recognition terminal adopts deep learning algorithm, which helps to recognize the face faster with higher accuracy. It also supports multiple authentication modes: face/card/fingerprint/PIN authentication, etc. It can be applied in multiple scenarios, such as buildings, enterprises, financial industries, and other important areas.

- 2.4-inch LCD screen, 2 MP lens
- Multiple authentication methods, including face, fingerprint, card (EM card), and PIN, etc.
- Max. 500 faces, 3000 cards, 3000 fingerprints and 150,000 events
- Face recognition duration < 0.2 s/User</p>
- Supports ISAPI and ISUP 5.0 protocols
- Configuration via the PC web client and mobile web client
- Supports wired network and Wi-Fi (AP mode)
- Supports wiring with secure door control unit or card reader via RS-485