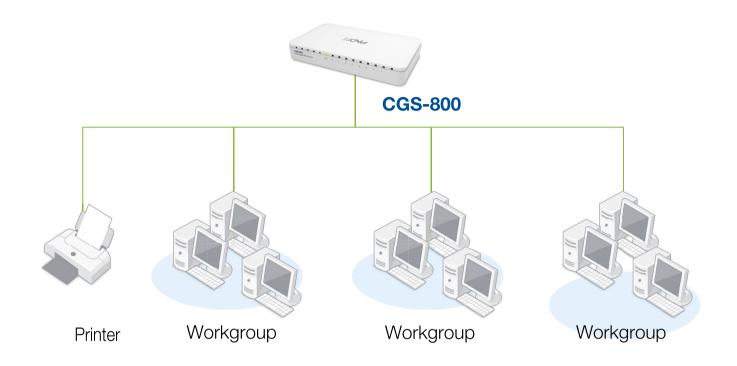

# **APPLICATION**

### **DESCRIPTION**

CNet's CGS-800 Gigabit Ethernet Switch is designed to transfer large files such as voice, music, movies, and large photos in a home or office network. Each port supports up to 2000Mbps of throughput. With CGS-800, your home or office network is faster and smoother.