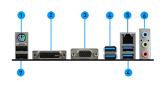

# **CONNECTIONS**

- 1. PS/2 Device Port
- 2. DVI-D Port
- 3. VGA Port
- 4. USB 3.1 Gen1
- 5. LAN Port
- 6. HD Audio Connectors
- **7.** USB 2.0