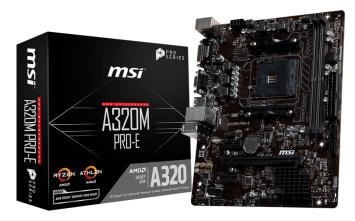

## **SPECIFICATION**

| Model Name         | A320M PRO-E                                                                                                                                   |
|--------------------|-----------------------------------------------------------------------------------------------------------------------------------------------|
| CPU Support        | Supports AMD® Ryzen 1st and 2nd Generation/ Ryzen™ and Athlon™ with Radeon™ Vega Graphics / A-series and Athlon™ X4 Processors for Socket AM4 |
| CPU Socket         | Socket AM4                                                                                                                                    |
| Chipset            | AMD® A320 Chipset                                                                                                                             |
| Graphics Interface | 1 x PCI-E 3.0 x16 slot                                                                                                                        |
| Display Interface  | DVI-D, VGA - Requires Processor Graphics                                                                                                      |
| Memory Support     | 2 DIMMs, Dual Channel DDR4-2667                                                                                                               |
| Expansion Slots    | 2 x PCI-E x1 slots                                                                                                                            |
| Storage            | 6 x SATA 6Gb/s                                                                                                                                |
| USB ports          | 6 x USB 3.1 (Gen1) + 6 x USB 2.0                                                                                                              |
| LAN                | Realtek® 8111H Gigabit LAN                                                                                                                    |
| Audio              | 8-Channel(7.1) HD Audio with Audio Boost                                                                                                      |